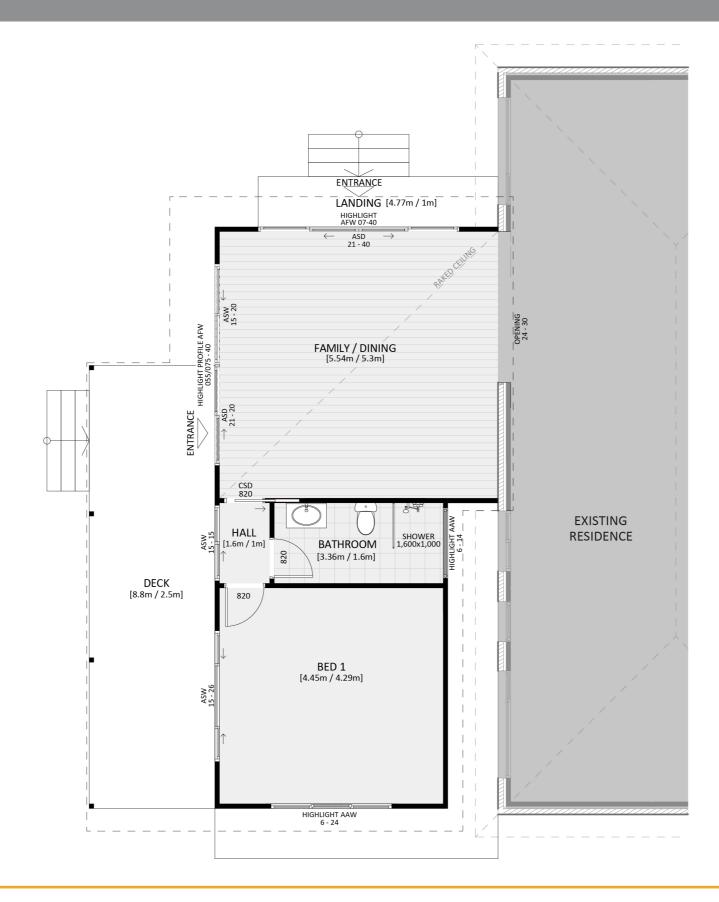

# PRICE **EXTENSIONS**



#### **Exterior View 1**



FIXED PRICE EXTENSIONS

#### **Exterior View 2**

3





#### **Exterior View 3**





#### Exterior View 4 - Twilight





FIXED PRICE EXTENSIONS

### Exterior View 5 - Twilight







FIXED PRICE EXTENSIONS

## Exterior View 6 - Twilight



FIXED PRICE EXTENSIONS

#### Aerial View



FIXED PRICE EXTENSIONS

## Floorplan

9



**FIXED** PRICE EXTENSIONS

# Furniture Floorplan



FIXED PRICE EXTENSIONS

### Dimensional Floorplan

An elevation is the height of the structure from ground level to the height of the roof.



**ELEVATION 01** 

Disclaimer: based on the alternative roof designs and roof covering that you may select and the profile of your block, these elevations are subject to potential change.

#### Elevations 1

An elevation is the height of the structure from ground level to the height of the roof.



**ELEVATION 02** 



#### **ELEVATION 03**



Disclaimer: based on the alternative roof designs and roof covering that you may select and the profile of your block, these elevations are subject to potential change.



# Elevations 2



#### fixedpriceextensio