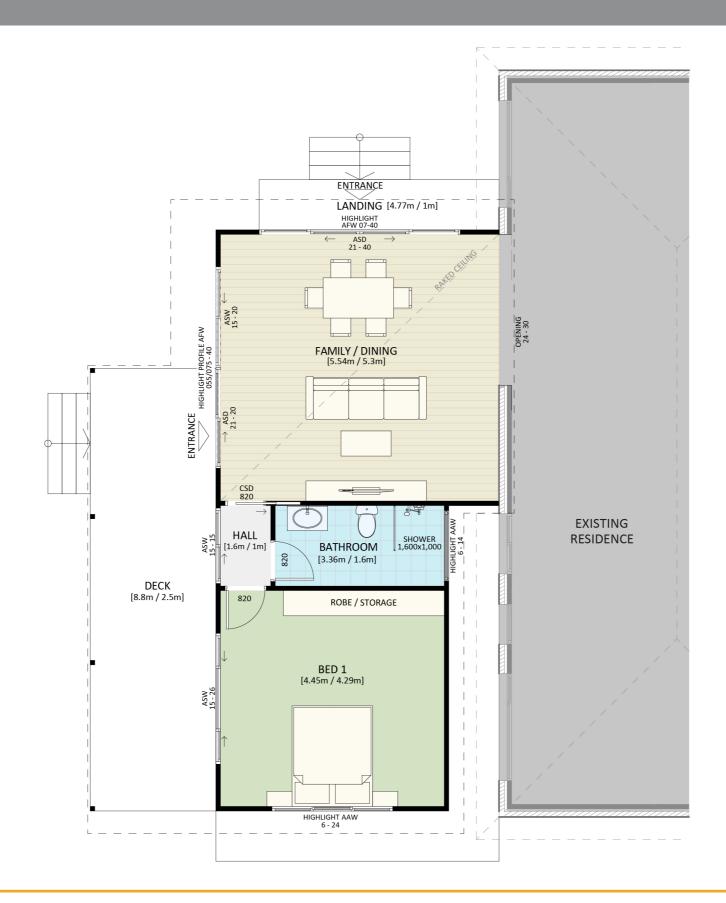

# PRICE **EXTENSIONS**



#### **Exterior View 1**



FIXED PRICE EXTENSIONS

#### **Exterior View 2**

3





#### **Exterior View 3**





#### Exterior View 4 - Twilight





FIXED PRICE EXTENSIONS

### Exterior View 5 - Twilight







FIXED PRICE EXTENSIONS

## Exterior View 6 - Twilight



FIXED PRICE EXTENSIONS

#### Aerial View



FIXED PRICE EXTENSIONS

## Floorplan

9



**FIXED** PRICE EXTENSIONS

# Furniture Floorplan



FIXED PRICE EXTENSIONS

### Dimensional Floorplan

An elevation is the height of the structure from ground level to the height of the roof.



**ELEVATION 01** 

Disclaimer: based on the alternative roof designs and roof covering that you may select and the profile of your block, these elevations are subject to potential change.

#### Elevations 1

An elevation is the height of the structure from ground level to the height of the roof.



**ELEVATION 02** 



#### **ELEVATION 03**



Disclaimer: based on the alternative roof designs and roof covering that you may select and the profile of your block, these elevations are subject to potential change.



# Elevations 2



#### fixedpriceextensions.com.au

canberragrannyflatbuilders.com.a