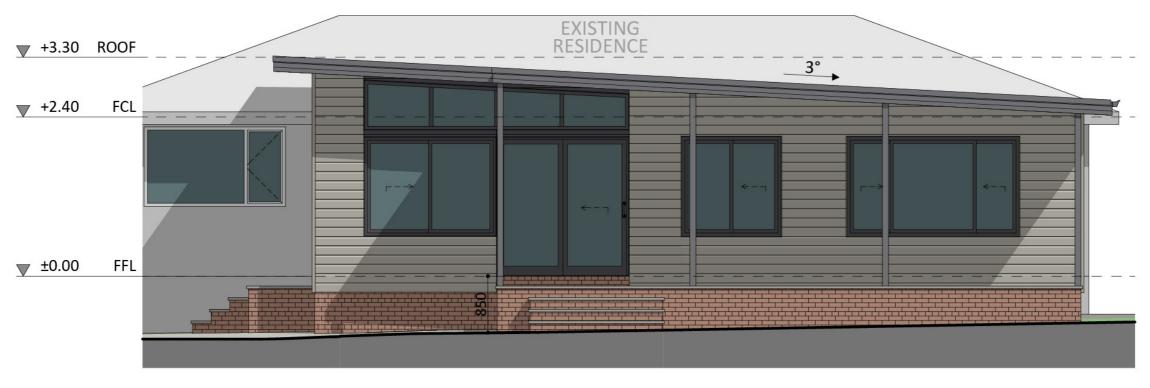

### Dimensional Floorplan

An elevation is the height of the structure from ground level to the height of the roof.

**ELEVATION 01** 

Disclaimer: based on the alternative roof designs and roof covering that you may select and the profile of your block, these elevations are subject to potential change.