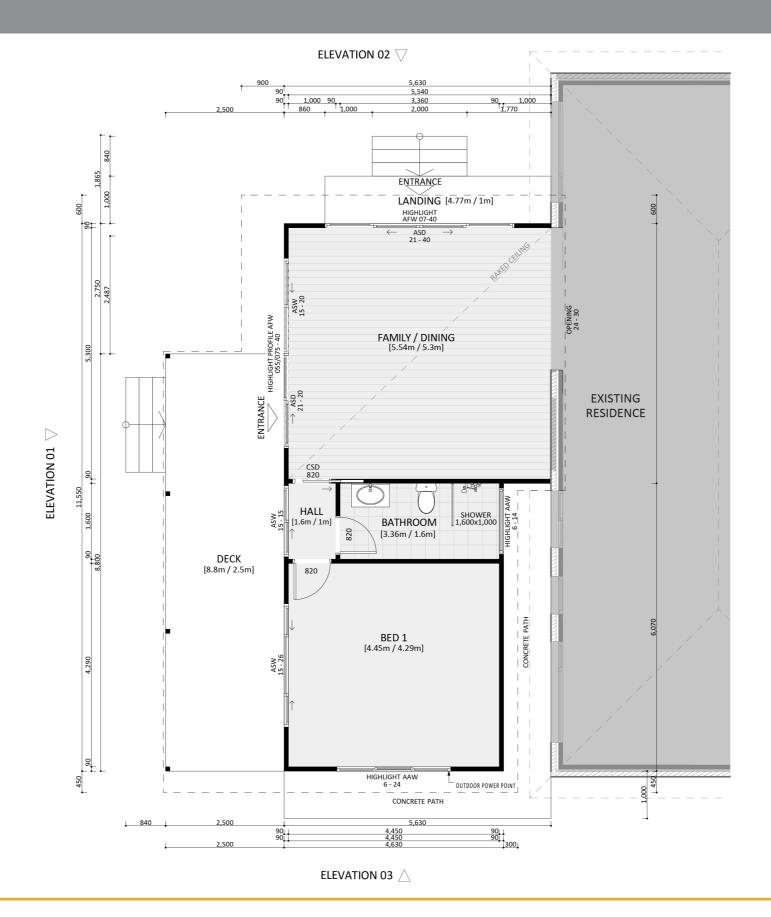

### Dimensional Floorplan

An elevation is the height of the structure from ground level to the height of the roof.

**ELEVATION 01** 

Disclaimer: based on the alternative roof designs and roof covering that you may select and the profile of your block, these elevations are subject to potential change.

#### Elevations 1

An elevation is the height of the structure from ground level to the height of the roof.

**ELEVATION 02** 