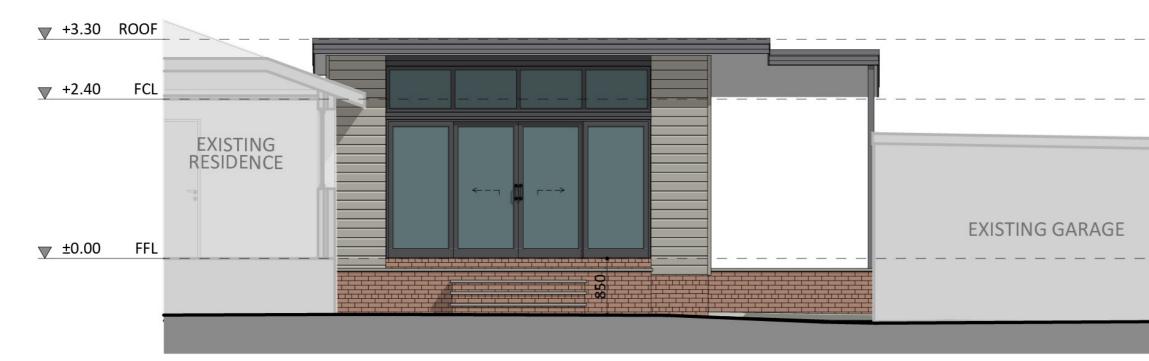

#### Elevations 1

An elevation is the height of the structure from ground level to the height of the roof.

**ELEVATION 02** 